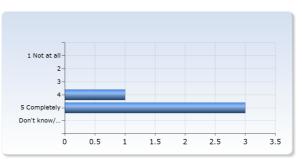

## I feel that I will have use of what I have learnt after my studies

| I feel that I will have use of what I have learnt after my studies | Number of<br>Responses |
|--------------------------------------------------------------------|------------------------|
| 1 Not at all                                                       | 0 (0.0%)               |
| 2                                                                  | 0 (0.0%)               |
| 3                                                                  | 0 (0.0%)               |
| 4                                                                  | 0 (0.0%)               |
| 5 Completely                                                       | 4 (100.0%)             |
| Don't know/<br>Not relevant                                        | 0 (0.0%)               |
| Total                                                              | 4 (100.0%)             |