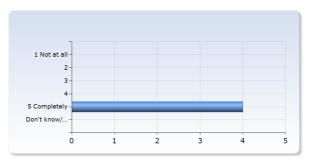

# 5. Overall impression

| Overall I am satisfied with this course | Number of<br>Responses |
|-----------------------------------------|------------------------|
| 1 Not at all                            | 0 (0.0%)               |
| 2                                       | 0 (0.0%)               |
| 3                                       | 0 (0.0%)               |
| 4                                       | 1 (25.0%)              |
| 5 Completely                            | 3 (75.0%)              |
| Don't know                              | 0 (0.0%)               |
| Total                                   | 4 (100.0%)             |