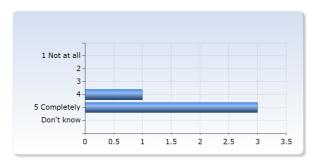

# 5. Overall impression

| Overall I am satisfied with this course | Number of<br>Responses |
|-----------------------------------------|------------------------|
| 1 Not at all                            | 0 (0.0%)               |
| 2                                       | 0 (0.0%)               |
| 3                                       | 0 (0.0%)               |
| 4                                       | 1 (25.0%)              |
| 5 Completely                            | 3 (75.0%)              |
| Don't know                              | 0 (0.0%)               |
| Total                                   | 4 (100.0%)             |