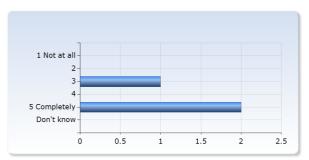

## I took responsibility for my own learning in the course

| I took responsibility for my own learning in the course | Number of<br>Responses |
|---------------------------------------------------------|------------------------|
| 1 Not at all                                            | 0 (0.0%)               |
| 2                                                       | 0 (0.0%)               |
| 3                                                       | 1 (33.3%)              |
| 4                                                       | 0 (0.0%)               |
| 5 Completely                                            | 2 (66.7%)              |
| Don't know                                              | 0 (0.0%)               |
| Total                                                   | 3 (100.0%)             |