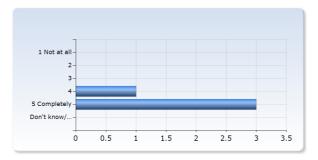

# 5. Overall impression

| Overall I am satisfied with this course | Number of<br>Responses |
|-----------------------------------------|------------------------|
| 1 Not at all                            | 0 (0.0%)               |
| 2                                       | 0 (0.0%)               |
| 3                                       | 0 (0.0%)               |
| 4                                       | 1 (25.0%)              |
| 5 Completely                            | 3 (75.0%)              |
| Don't know                              | 0 (0.0%)               |
| Total                                   | 4 (100.0%)             |