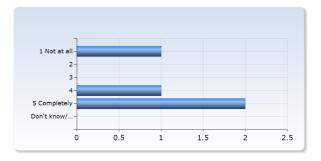

## I am satisfied with my own effort in the course

| I am satisfied with my own effort in the course | Number of<br>Responses |
|-------------------------------------------------|------------------------|
| 1 Not at all                                    | 0 (0.0%)               |
| 2                                               | 0 (0.0%)               |
| 3                                               | 0 (0.0%)               |
| 4                                               | 1 (25.0%)              |
| 5 Completely                                    | 3 (75.0%)              |
| Don't know                                      | 0 (0.0%)               |
| Total                                           | 4 (100.0%)             |