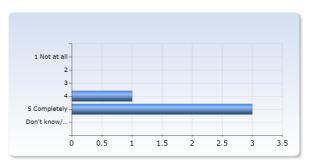

## I feel that I will have use of what I have learnt after my studies

| I feel that I will have use of what I have learnt after my studies | Number of<br>Responses |
|--------------------------------------------------------------------|------------------------|
| 1 Not at all                                                       | 0 (0.0%)               |
| 2                                                                  | 0 (0.0%)               |
| 3                                                                  | 0 (0.0%)               |
| 4                                                                  | 0 (0.0%)               |
| 5 Completely                                                       | 4 (100.0%)             |
| Don't know/<br>Not relevant                                        | 0 (0.0%)               |
| Total                                                              | 4 (100.0%)             |