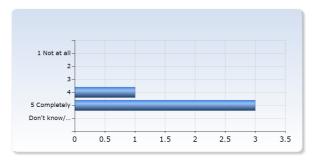

# I felt that the course content and teaching methods were relevant to the learning outcomes

| I felt that the course content and teaching methods were relevant to the learning outcomes | Number of<br>Responses |
|--------------------------------------------------------------------------------------------|------------------------|
| 1 Not at all                                                                               | 0 (0.0%)               |
| 2                                                                                          | 0 (0.0%)               |
| 3                                                                                          | 0 (0.0%)               |
| 4                                                                                          | 1 (25.0%)              |
| 5 Completely                                                                               | 3 (75.0%)              |
| Don't know/<br>Not relevant                                                                | 0 (0.0%)               |
| Total                                                                                      | 4 (100.0%)             |