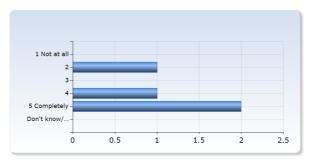

# 5. Overall impression

| Overall I am satisfied with this course | Number of<br>Responses |
|-----------------------------------------|------------------------|
| 1 Not at all                            | 0 (0.0%)               |
| 2                                       | 0 (0.0%)               |
| 3                                       | 0 (0.0%)               |
| 4                                       | 1 (25.0%)              |
| 5 Completely                            | 3 (75.0%)              |
| Don't know                              | 0 (0.0%)               |
| Total                                   | 4 (100.0%)             |