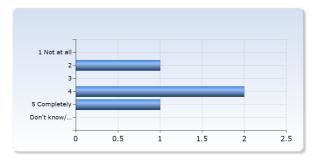

## It was clear to me what I was expected to learn

| It was clear to me what I was<br>expected to learn | Number of<br>Responses |
|----------------------------------------------------|------------------------|
| 1 Not at all                                       | 0 (0.0%)               |
| 2                                                  | 1 (25.0%)              |
| 3                                                  | 0 (0.0%)               |
| 4                                                  | 1 (25.0%)              |
| 5 Completely                                       | 2 (50.0%)              |
| Don't know/<br>Not relevant                        | 0 (0.0%)               |
| Total                                              | 4 (100.0%)             |