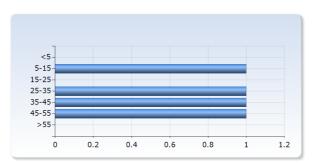

### 7. Work load

| Indicate how many hours per week on average you have spent on the course, including self-studies and scheduled study time | Number of Responses |
|---------------------------------------------------------------------------------------------------------------------------|---------------------|
| <5                                                                                                                        | 0 (0.0%)            |
| 5-15                                                                                                                      | 1 (25.0%)           |
| 15-25                                                                                                                     | 0 (0.0%)            |
| 25-35                                                                                                                     | 1 (25.0%)           |
| 35-45                                                                                                                     | 1 (25.0%)           |
| 45-55                                                                                                                     | 1 (25.0%)           |
| >55                                                                                                                       | 0 (0.0%)            |
| Total                                                                                                                     | 4 (100.0%)          |