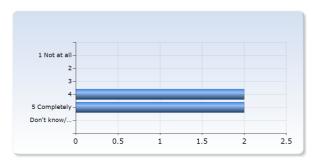

## I am satisfied with my own effort in the course

| I am satisfied with my own effort in the course | Number of<br>Responses |
|-------------------------------------------------|------------------------|
| 1 Not at all                                    | 0 (0.0%)               |
| 2                                               | 0 (0.0%)               |
| 3                                               | 0 (0.0%)               |
| 4                                               | 1 (25.0%)              |
| 5 Completely                                    | 3 (75.0%)              |
| Don't know                                      | 0 (0.0%)               |
| Total                                           | 4 (100.0%)             |