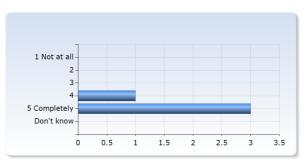

## I am satisfied with my own effort in the course

| I am satisfied with my own effort in the course | Number of<br>Responses |
|-------------------------------------------------|------------------------|
| 1 Not at all                                    | 0 (0.0%)               |
| 2                                               | 0 (0.0%)               |
| 3                                               | 0 (0.0%)               |
| 4                                               | 1 (25.0%)              |
| 5 Completely                                    | 3 (75.0%)              |
| Don't know                                      | 0 (0.0%)               |
| Total                                           | 4 (100.0%)             |