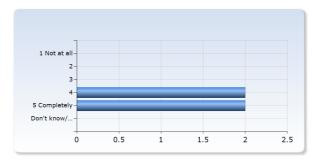

## I am satisfied with my own effort in the course

| I am satisfied with my own effort in the course | Number of<br>Responses |
|-------------------------------------------------|------------------------|
| 1 Not at all                                    | 0 (0.0%)               |
| 2                                               | 0 (0.0%)               |
| 3                                               | 0 (0.0%)               |
| 4                                               | 1 (25.0%)              |
| 5 Completely                                    | 3 (75.0%)              |
| Don't know                                      | 0 (0.0%)               |
| Total                                           | 4 (100.0%)             |