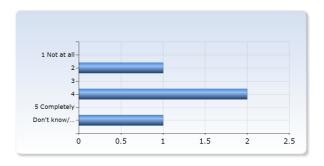

## I took responsibility for my own learning in the course

| I took responsibility for my own learning in the course | Number of<br>Responses |
|---------------------------------------------------------|------------------------|
| 1 Not at all                                            | 0 (0.0%)               |
| 2                                                       | 0 (0.0%)               |
| 3                                                       | 1 (33.3%)              |
| 4                                                       | 0 (0.0%)               |
| 5 Completely                                            | 2 (66.7%)              |
| Don't know                                              | 0 (0.0%)               |
| Total                                                   | 3 (100.0%)             |