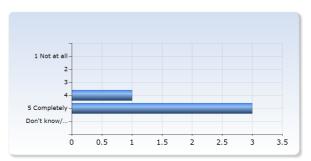

## It was clear to me what I was expected to learn

| It was clear to me what I was<br>expected to learn | Number of<br>Responses |
|----------------------------------------------------|------------------------|
| 1 Not at all                                       | 0 (0.0%)               |
| 2                                                  | 1 (25.0%)              |
| 3                                                  | 0 (0.0%)               |
| 4                                                  | 1 (25.0%)              |
| 5 Completely                                       | 2 (50.0%)              |
| Don't know/<br>Not relevant                        | 0 (0.0%)               |
| Total                                              | 4 (100.0%)             |