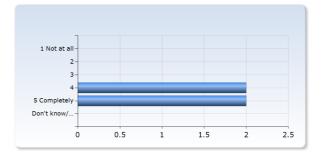

# 5. Overall impression

| Overall I am satisfied with this course | Number of<br>Responses |
|-----------------------------------------|------------------------|
| 1 Not at all                            | 0 (0.0%)               |
| 2                                       | 0 (0.0%)               |
| 3                                       | 0 (0.0%)               |
| 4                                       | 1 (25.0%)              |
| 5 Completely                            | 3 (75.0%)              |
| Don't know                              | 0 (0.0%)               |
| Total                                   | 4 (100.0%)             |