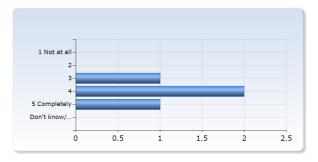

### The examination tested how well I had achieved the learning outcomes

| The examination tested how well I had achieved the learning outcomes | Number of<br>Responses |
|----------------------------------------------------------------------|------------------------|
| 1 Not at all                                                         | 1 (25.0%)              |
| 2                                                                    | 0 (0.0%)               |
| 3                                                                    | 0 (0.0%)               |
| 4                                                                    | 1 (25.0%)              |
| 5 Completely                                                         | 2 (50.0%)              |
| Don't know/                                                          |                        |
| Not relevant                                                         | 0 (0.0%)               |
| Total                                                                | 4 (100.0%)             |