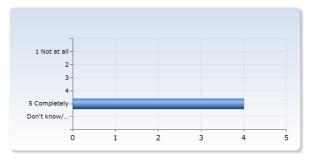

## I feel that I will have use of what I have learnt after my studies

| I feel that I will have use of what I have learnt after my studies | Number of<br>Responses |
|--------------------------------------------------------------------|------------------------|
| 1 Not at all                                                       | 0 (0.0%)               |
| 2                                                                  | 0 (0.0%)               |
| 3                                                                  | 0 (0.0%)               |
| 4                                                                  | 0 (0.0%)               |
| 5 Completely                                                       | 4 (100.0%)             |
| Don't know/<br>Not relevant                                        | 0 (0.0%)               |
| Total                                                              | 4 (100.0%)             |